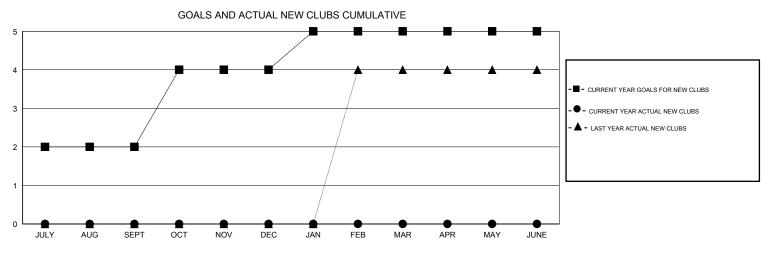

## GMT: VINOD KHANNA

| Clubs         |                  |                     |                            |                             | Members               |                    |                                  |                              |                             |  |
|---------------|------------------|---------------------|----------------------------|-----------------------------|-----------------------|--------------------|----------------------------------|------------------------------|-----------------------------|--|
|               | RESU             | LTS FOR 2013-2014   |                            |                             | RESULTS FOR 2013-2014 |                    |                                  |                              |                             |  |
| QUARTER       | NEW CLUB<br>GOAL | ACTUAL NEW<br>CLUBS | ACTUAL<br>DROPPED<br>CLUBS | ACTUAL NET<br>GAIN/<br>LOSS | QUARTER               | NEW MEMBER<br>GOAL | ACTUAL TOTAL<br>MEMBERS<br>ADDED | ACTUAL<br>DROPPED<br>MEMBERS | ACTUAL NET<br>GAIN/<br>LOSS |  |
| JULY/AUG/SEPT | 2                | 0                   | 0                          | 0                           | JULY/AUG/SEPT         | 90                 | 48                               | 21                           | 27                          |  |
| OCT/NOV/DEC   | 2                | 0                   | 3                          | -3                          | OCT/NOV/DEC           | 80                 | 61                               | 166                          | -105                        |  |
| JAN/FEB/MAR   | 1                | 0                   | 0                          | 0                           | JAN/FEB/MAR           | 50                 | 2                                | 9                            | -7                          |  |
| APR/MAY/JUNE  | 0                | 0                   | 0                          | 0                           | APR/MAY/JUNE          | 20                 | 0                                | 0                            | 0                           |  |