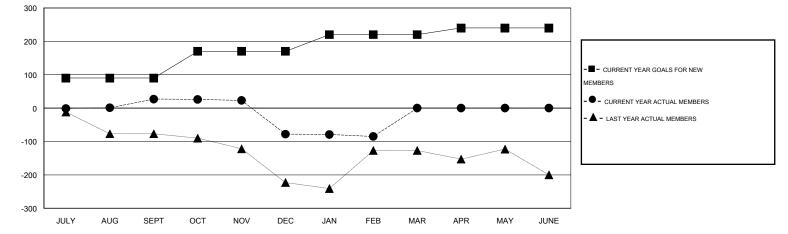

## GMT: VINOD KHANNA

| Clubs         |                  |                     |                            |                             | Members               |                    |                                  |                              |                             |  |
|---------------|------------------|---------------------|----------------------------|-----------------------------|-----------------------|--------------------|----------------------------------|------------------------------|-----------------------------|--|
|               | RESU             | LTS FOR 2013-2014   |                            |                             | RESULTS FOR 2013-2014 |                    |                                  |                              |                             |  |
| QUARTER       | NEW CLUB<br>GOAL | ACTUAL NEW<br>CLUBS | ACTUAL<br>DROPPED<br>CLUBS | ACTUAL NET<br>GAIN/<br>LOSS | QUARTER               | NEW MEMBER<br>GOAL | ACTUAL TOTAL<br>MEMBERS<br>ADDED | ACTUAL<br>DROPPED<br>MEMBERS | ACTUAL NET<br>GAIN/<br>LOSS |  |
| JULY/AUG/SEPT | 2                | 0                   | 0                          | 0                           | JULY/AUG/SEPT         | 90                 | 48                               | 21                           | 27                          |  |
| OCT/NOV/DEC   | 2                | 0                   | 3                          | -3                          | OCT/NOV/DEC           | 80                 | 61                               | 166                          | -105                        |  |
| JAN/FEB/MAR   | 1                | 0                   | 0                          | 0                           | JAN/FEB/MAR           | 50                 | 2                                | 9                            | -7                          |  |
| APR/MAY/JUNE  | 0                | 0                   | 0                          | 0                           | APR/MAY/JUNE          | 20                 | 0                                | 0                            | 0                           |  |